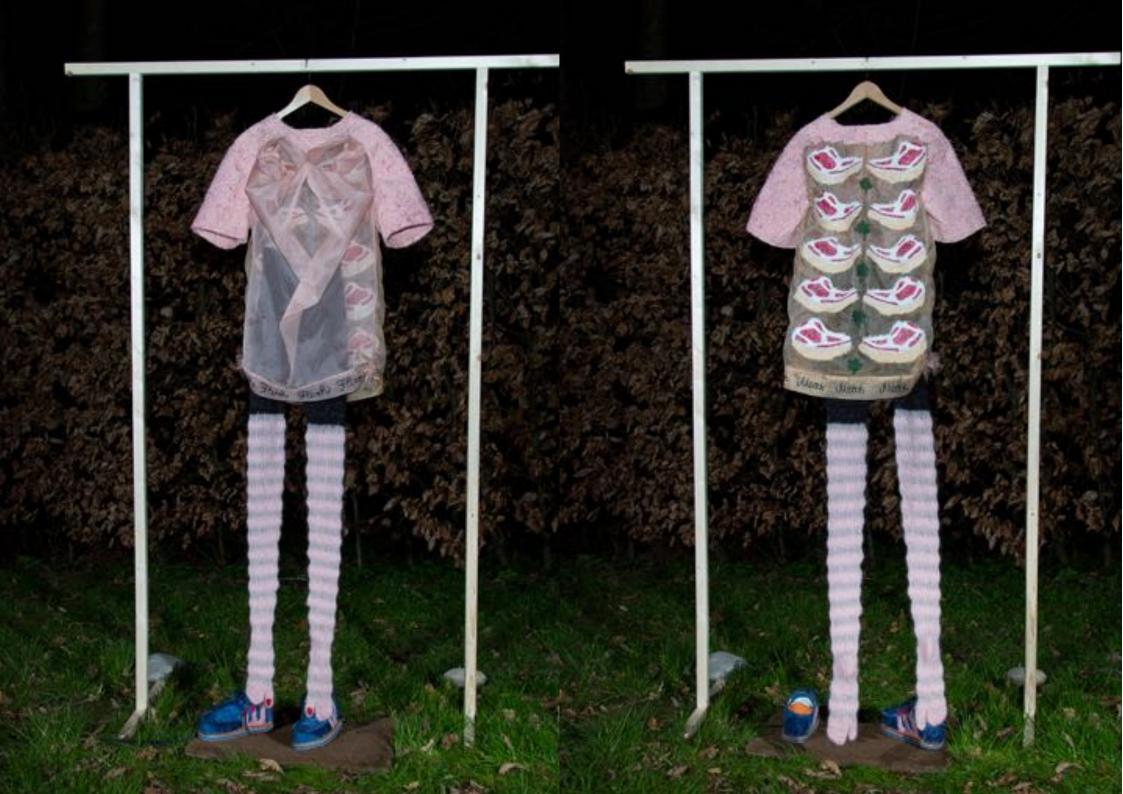

#### **IMITATION 5 - the suit**

meat dress painted nails Adidas jogging sneaker

#### **IMITATION 6 - meat dress**

topless stone washed safari look