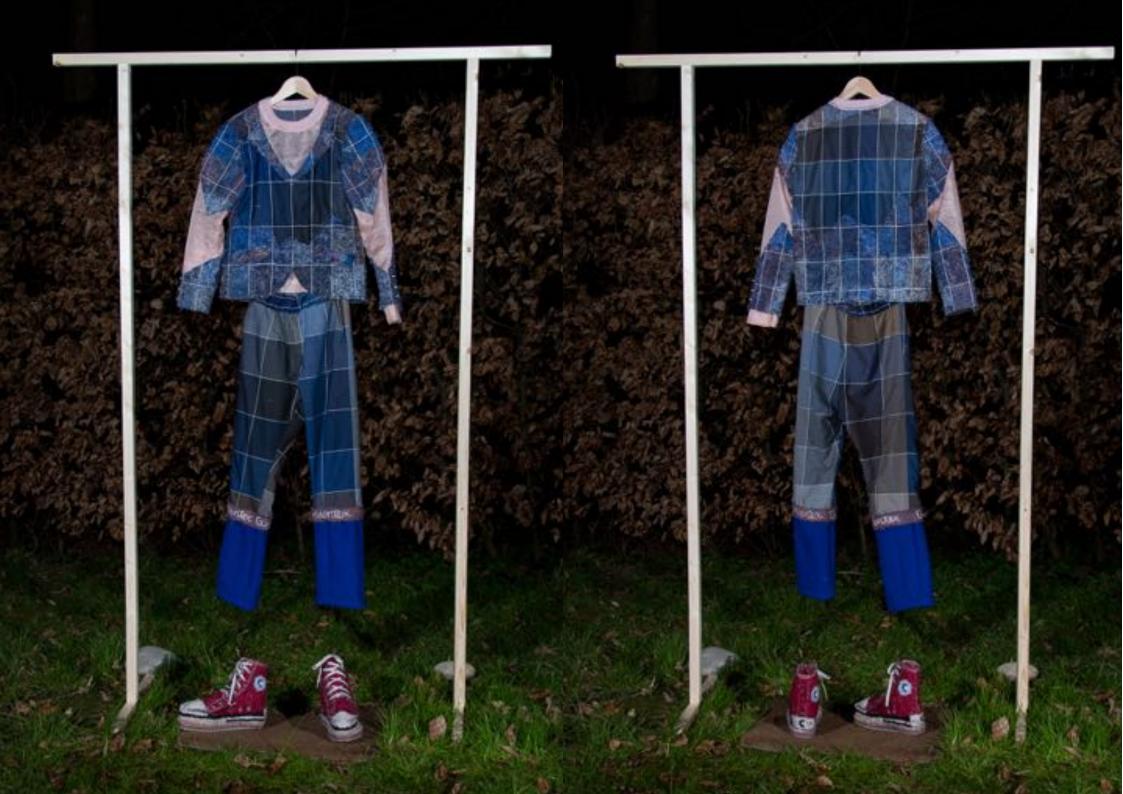

#### **IMITATION 5 - the suit**

meat dress painted nails Adidas jogging sneaker