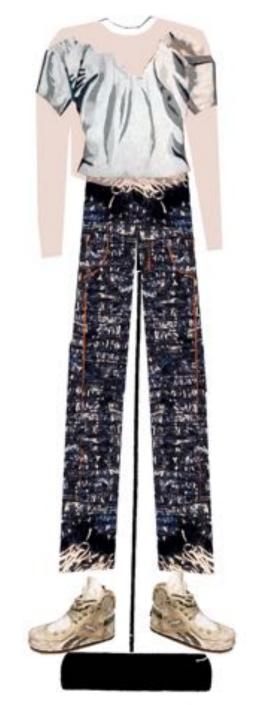

cs of clothing with high manual effort to highly value the characteristics of everyday occurrences.

The material used of the collection is an interplay between original and imitation: At the first sight it seems to be the original fabric, but if you look closer it's quite different.

The drapery is handcrafted and made of single sewing threads stiched on a porter fabric.

The sewing thread and the porter fabric are pulling themselves out of their negligibility and implicitness.

They are going in one's own right to be the original material of the collection.

The result is FASHION.IMITATION, a collection which started with an imitation to end as an original.

"a personal homage on the everyday occurrence"



jeans t-shirt reebock athletic sneaker



# **IMITATION 1 - jeans and t-shirt**





tennis dress dr. Martens



#### **IMITATION 2 - tennis dress**





twin - Set carrot pants budapester



### **IMITATION 3 - carrot pants**





knitted pullover cigarette pants birkenstock







### **IMITATION 4 - cigarette pants**





suit jumpsuit converse chucks





#### **IMITATION 5 - the suit**





meat dress painted nails Adidas jogging sneaker





#### **IMITATION 6 - meat dress**





topless stone washed safari look





#### IMITATION 7 - naked safari





# **ORIGINAL** Chloé Look

space suit overall absolutly free



# **IMITATION Chloé - space suit**