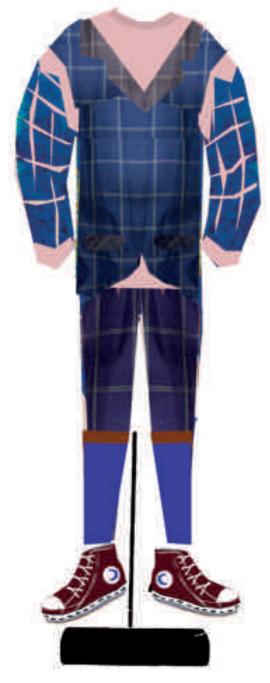

#### **IMITATION 5 - the suit**

meat dress painted nails Adidas jogging sneaker