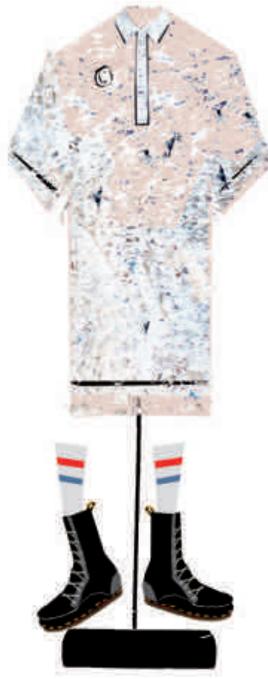

stics of everyday occurrences.

The material used of the collection is an interplay between original and imitation: At the first sight it seems to be the original fabric, but if you look closer it's quite different.

The drapery is handcrafted and made of single sewing threads stiched on a porter fabric.

The sewing thread and the porter fabric are pulling themselves out of their negligibility and implicitness.

They are going in one's own right to be the original material of the collection.

The result is FASHION.IMITATION, a collection which started with an imitation to end as an original.

"a personal homage on the everyday occurrence"



jeans t-shirt reebock athletic sneaker



# **IMITATION 1 - jeans and t-shirt**





tennis dress dr. Martens



#### **IMITATION 2 - tennis dress**





twin - Set carrot pants budapester



### **IMITATION 3 - carrot pants**





knitted pullover cigarette pants birkenstock







### **IMITATION 4 - cigarette pants**





suit jumpsuit converse chucks





#### **IMITATION 5 - the suit**





meat dress painted nails Adidas jogging sneaker





#### **IMITATION 6 - meat dress**





topless stone washed safari look





#### IMITATION 7 - naked safari





# **ORIGINAL** Chloé Look

space suit overall absolutly free



# **IMITATION Chloé - space suit**