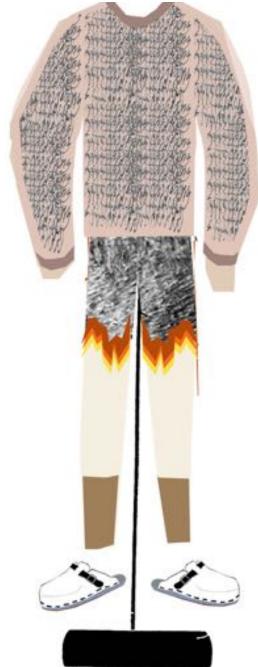

t if you look closer it's quite different.

The drapery is handcrafted and made of single sewing threads stiched on a porter fabric.

The sewing thread and the porter fabric are pulling themselves out of their negligibility and implicitness.

They are going in one's own right to be the original material of the collection.

The result is FASHION.IMITATION, a collection which started with an imitation to end as an original.

"a personal homage on the everyday occurrence"



jeans t-shirt reebock athletic sneaker



# **IMITATION 1 - jeans and t-shirt**





tennis dress dr. Martens



#### **IMITATION 2 - tennis dress**





twin - Set carrot pants budapester



### **IMITATION 3 - carrot pants**





knitted pullover cigarette pants birkenstock







### **IMITATION 4 - cigarette pants**





suit jumpsuit converse chucks





#### **IMITATION 5 - the suit**





meat dress painted nails Adidas jogging sneaker





#### **IMITATION 6 - meat dress**





topless stone washed safari look





#### IMITATION 7 - naked safari





# **ORIGINAL** Chloé Look

space suit overall absolutly free



# **IMITATION Chloé - space suit**