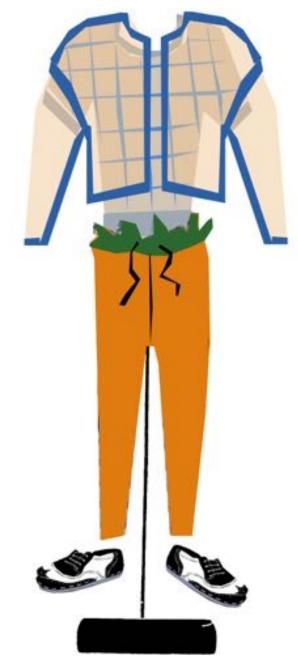

rplay between original and imitation: At the first sight it seems to be the original fabric, but if you look closer it's quite different.

The drapery is handcrafted and made of single sewing threads stiched on a porter fabric.

The sewing thread and the porter fabric are pulling themselves out of their negligibility and implicitness.

They are going in one's own right to be the original material of the collection.

The result is FASHION.IMITATION, a collection which started with an imitation to end as an original.

"a personal homage on the everyday occurrence"



jeans t-shirt reebock athletic sneaker



# **IMITATION 1 - jeans and t-shirt**





tennis dress dr. Martens



#### **IMITATION 2 - tennis dress**





twin - Set carrot pants budapester



### **IMITATION 3 - carrot pants**





knitted pullover cigarette pants birkenstock







### **IMITATION 4 - cigarette pants**





suit jumpsuit converse chucks





#### **IMITATION 5 - the suit**





meat dress painted nails Adidas jogging sneaker





#### **IMITATION 6 - meat dress**





topless stone washed safari look





#### IMITATION 7 - naked safari





# **ORIGINAL** Chloé Look

space suit overall absolutly free



# **IMITATION Chloé - space suit**