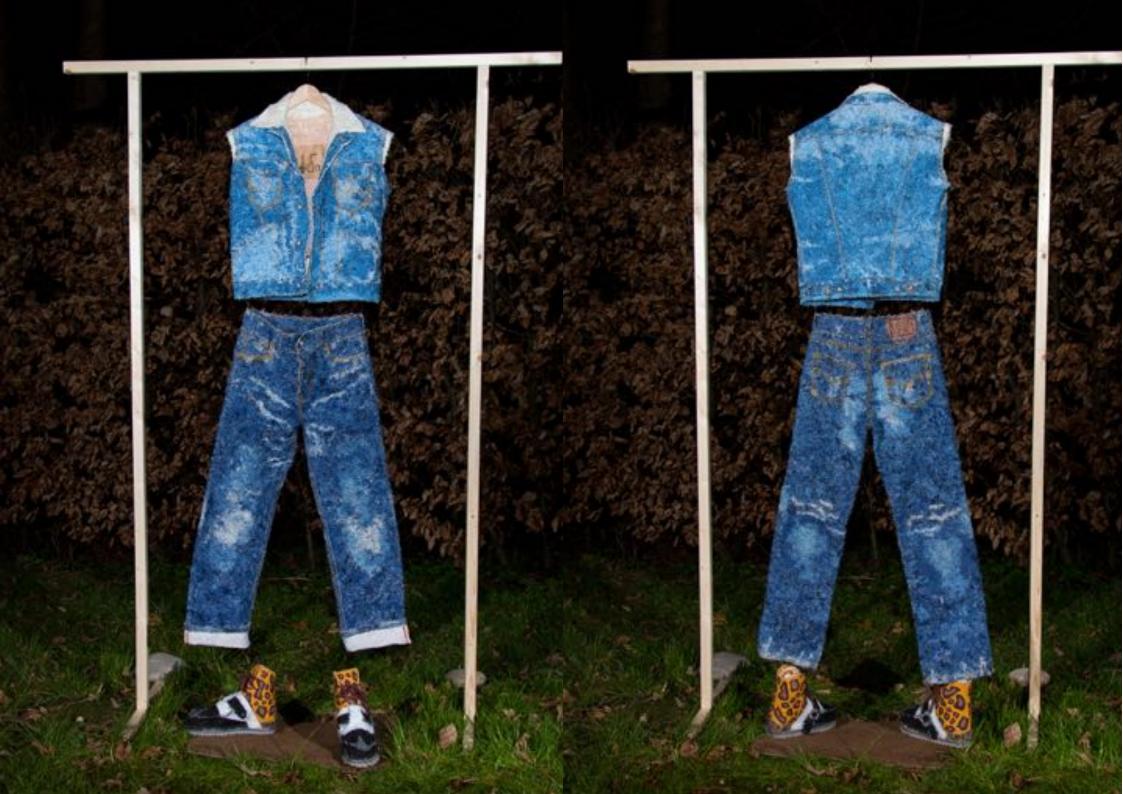

They are going in one's own right to be the original material of the collection.

The result is FASHION.IMITATION, a collection which started with an imitation to end as an original.

"a personal homage on the everyday occurrence"



jeans t-shirt reebock athletic sneaker



# **IMITATION 1 - jeans and t-shirt**





tennis dress dr. Martens



#### **IMITATION 2 - tennis dress**





twin - Set carrot pants budapester



### **IMITATION 3 - carrot pants**





knitted pullover cigarette pants birkenstock







### **IMITATION 4 - cigarette pants**





suit jumpsuit converse chucks





#### **IMITATION 5 - the suit**





meat dress painted nails Adidas jogging sneaker





#### **IMITATION 6 - meat dress**





topless stone washed safari look





#### IMITATION 7 - naked safari





# **ORIGINAL** Chloé Look

space suit overall absolutly free



# **IMITATION Chloé - space suit**