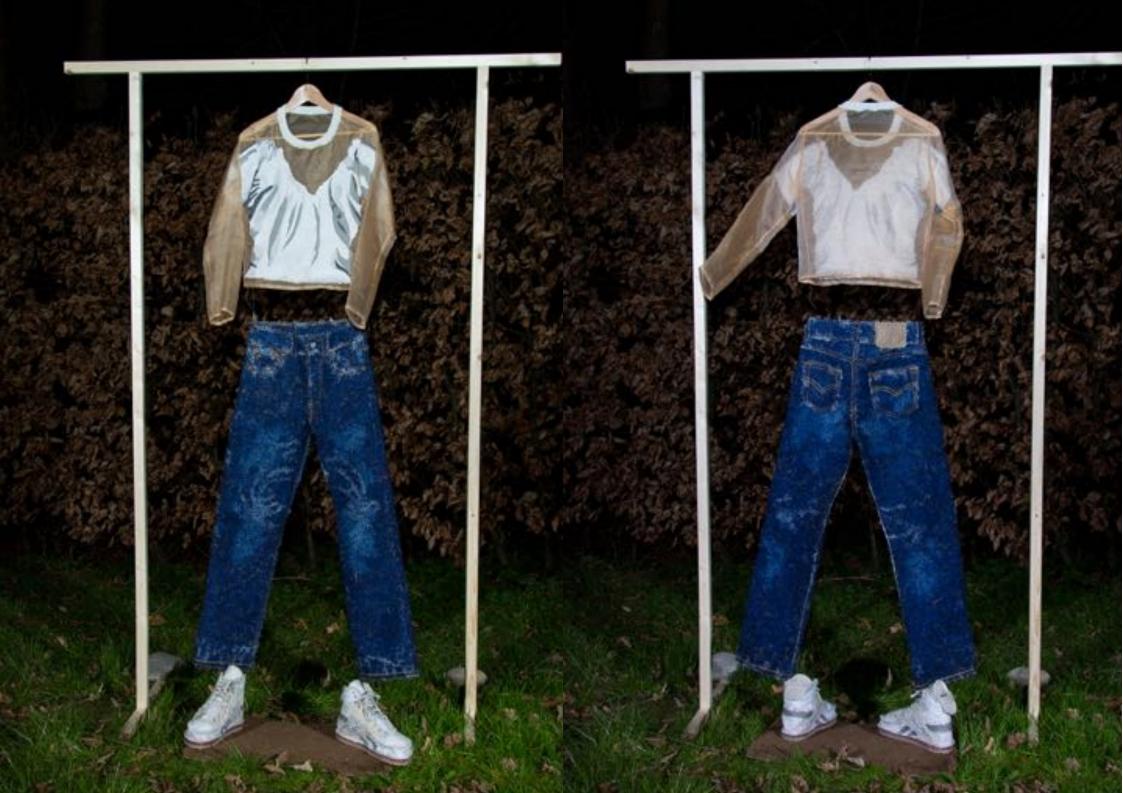

of clothing with high manual effort to highly value the characteristics of everyday occurrences.

The material used of the collection is an interplay between original and imitation: At the first sight it seems to be the original fabric, but if you look closer it's quite different.

The drapery is handcrafted and made of single sewing threads stiched on a porter fabric.

The sewing thread and the porter fabric are pulling themselves out of their negligibility and implicitness.

They are going in one's own right to be the original material of the collection.

The result is FASHION.IMITATION, a collection which started with an imitation to end as an original.

"a personal homage on the everyday occurrence"



jeans t-shirt reebock athletic sneaker



# **IMITATION 1 - jeans and t-shirt**





tennis dress dr. Martens



#### **IMITATION 2 - tennis dress**





twin - Set carrot pants budapester



### **IMITATION 3 - carrot pants**





knitted pullover cigarette pants birkenstock







### **IMITATION 4 - cigarette pants**





suit jumpsuit converse chucks





#### **IMITATION 5 - the suit**





meat dress painted nails Adidas jogging sneaker





#### **IMITATION 6 - meat dress**





topless stone washed safari look





#### IMITATION 7 - naked safari





# **ORIGINAL** Chloé Look

space suit overall absolutly free



# **IMITATION Chloé - space suit**