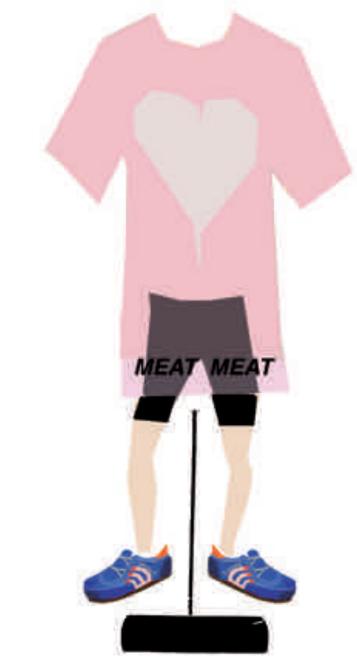

#### **IMITATION 5 - the suit**

meat dress painted nails Adidas jogging sneaker

#### **IMITATION 6 - meat dress**

topless stone washed safari look