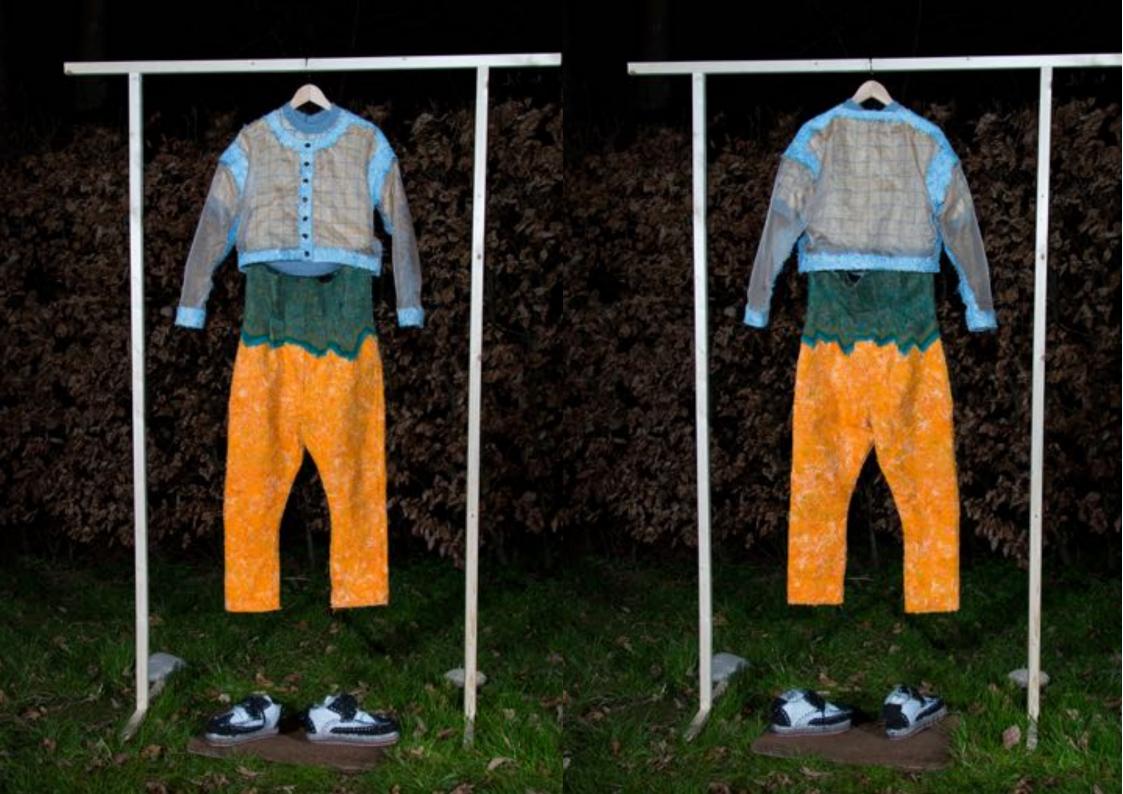

lay between original and imitation: At the first sight it seems to be the original fabric, but if you look closer it's quite different.

The drapery is handcrafted and made of single sewing threads stiched on a porter fabric.

The sewing thread and the porter fabric are pulling themselves out of their negligibility and implicitness.

They are going in one's own right to be the original material of the collection.

The result is FASHION.IMITATION, a collection which started with an imitation to end as an original.

"a personal homage on the everyday occurrence"



jeans t-shirt reebock athletic sneaker



# **IMITATION 1 - jeans and t-shirt**





tennis dress dr. Martens



#### **IMITATION 2 - tennis dress**





twin - Set carrot pants budapester



### **IMITATION 3 - carrot pants**





knitted pullover cigarette pants birkenstock







### **IMITATION 4 - cigarette pants**





suit jumpsuit converse chucks





#### **IMITATION 5 - the suit**





meat dress painted nails Adidas jogging sneaker





#### **IMITATION 6 - meat dress**





topless stone washed safari look





#### IMITATION 7 - naked safari





# **ORIGINAL** Chloé Look

space suit overall absolutly free



# **IMITATION Chloé - space suit**