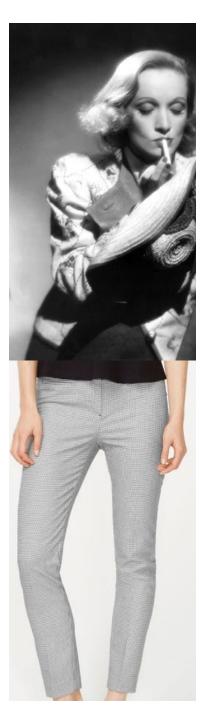

### **IMITATION 3 - carrot pants**

knitted pullover cigarette pants birkenstock