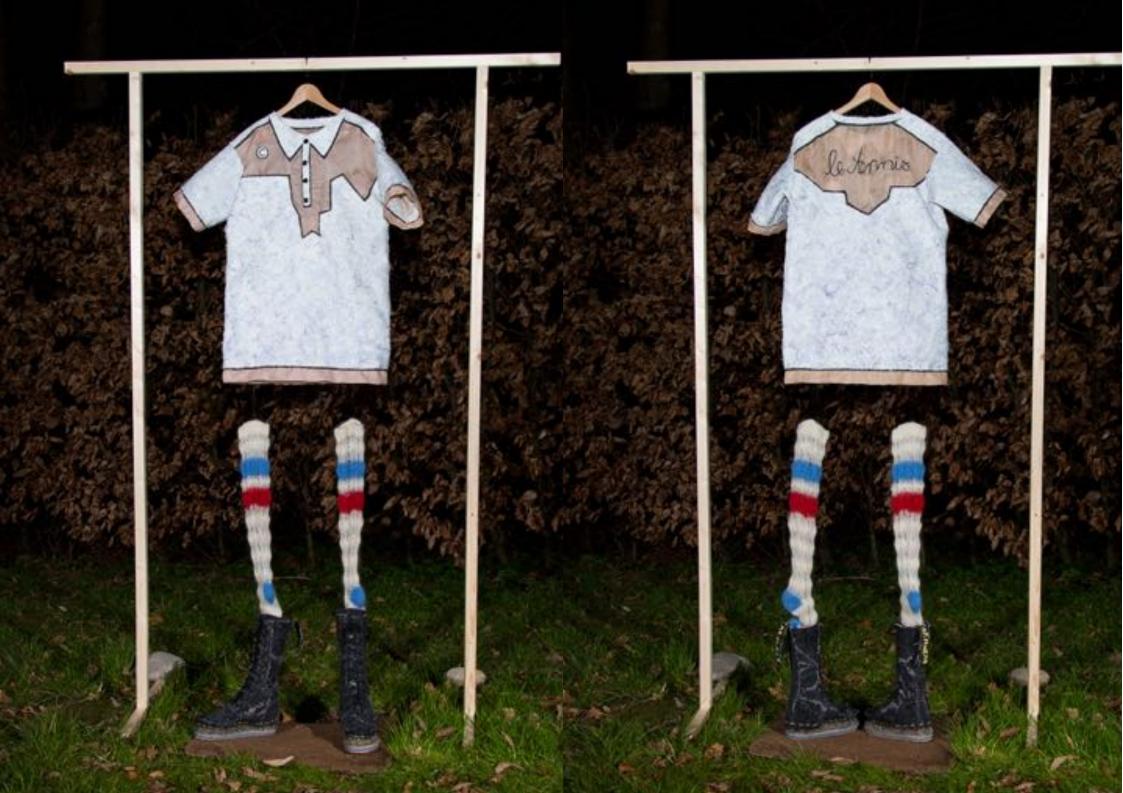

ics of everyday occurrences.

The material used of the collection is an interplay between original and imitation: At the first sight it seems to be the original fabric, but if you look closer it's quite different.

The drapery is handcrafted and made of single sewing threads stiched on a porter fabric.

The sewing thread and the porter fabric are pulling themselves out of their negligibility and implicitness.

They are going in one's own right to be the original material of the collection.

The result is FASHION.IMITATION, a collection which started with an imitation to end as an original.

"a personal homage on the everyday occurrence"



jeans t-shirt reebock athletic sneaker



# **IMITATION 1 - jeans and t-shirt**





tennis dress dr. Martens



#### **IMITATION 2 - tennis dress**





twin - Set carrot pants budapester



### **IMITATION 3 - carrot pants**





knitted pullover cigarette pants birkenstock







### **IMITATION 4 - cigarette pants**





suit jumpsuit converse chucks





#### **IMITATION 5 - the suit**





meat dress painted nails Adidas jogging sneaker





#### **IMITATION 6 - meat dress**





topless stone washed safari look





#### IMITATION 7 - naked safari





# **ORIGINAL** Chloé Look

space suit overall absolutly free



# **IMITATION Chloé - space suit**