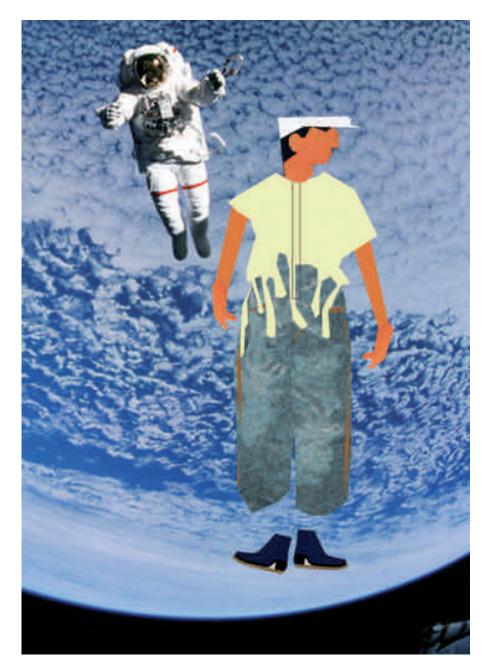

# **ORIGINAL** Chloé Look

space suit overall absolutly free

# **IMITATION Chloé - space suit**