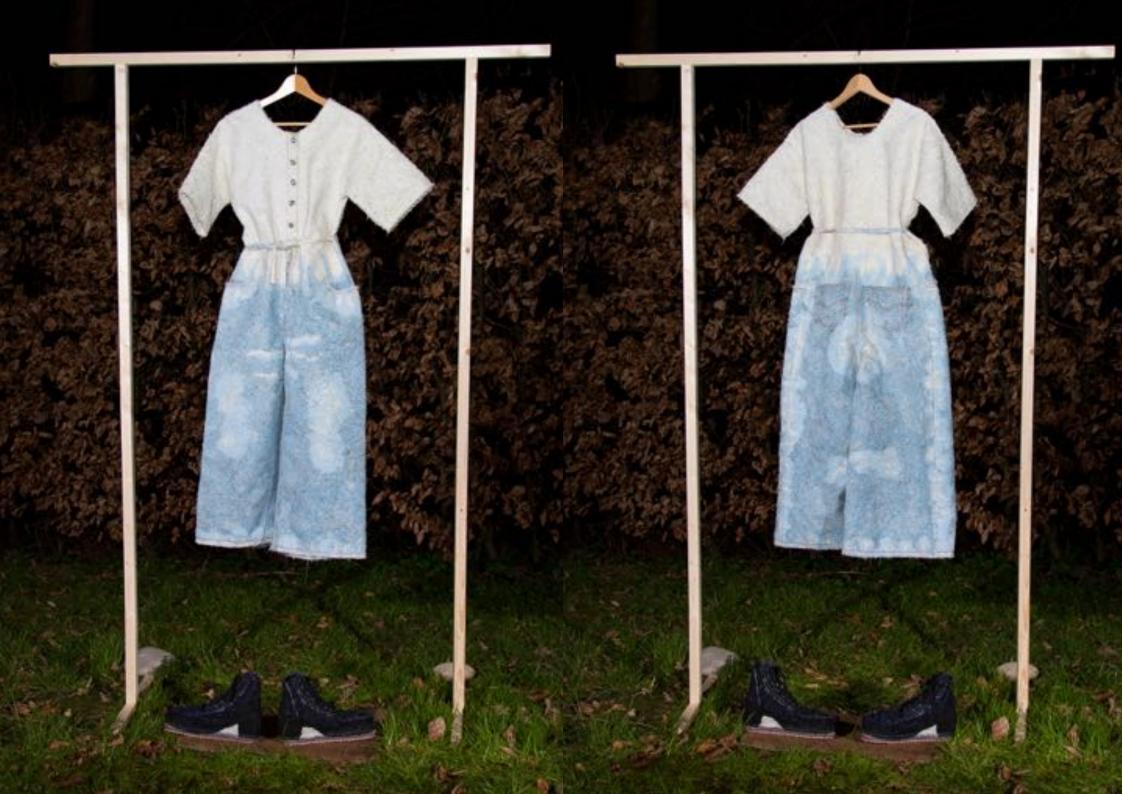

# **ORIGINAL** Chloé Look

space suit overall absolutly free

# **IMITATION Chloé - space suit**