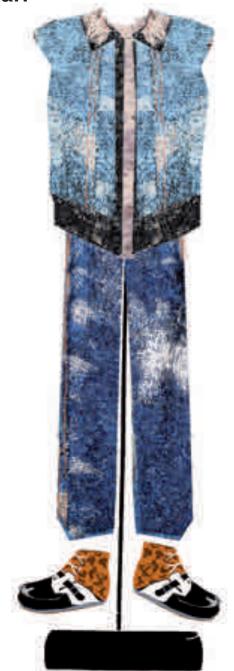

s.

They are going in one's own right to be the original material of the collection.

The result is FASHION.IMITATION, a collection which started with an imitation to end as an original.

"a personal homage on the everyday occurrence"



jeans t-shirt reebock athletic sneaker



# **IMITATION 1 - jeans and t-shirt**





tennis dress dr. Martens



#### **IMITATION 2 - tennis dress**





twin - Set carrot pants budapester



### **IMITATION 3 - carrot pants**





knitted pullover cigarette pants birkenstock







### **IMITATION 4 - cigarette pants**





suit jumpsuit converse chucks





#### **IMITATION 5 - the suit**





meat dress painted nails Adidas jogging sneaker





#### **IMITATION 6 - meat dress**





topless stone washed safari look





#### IMITATION 7 - naked safari





# **ORIGINAL** Chloé Look

space suit overall absolutly free



# **IMITATION Chloé - space suit**