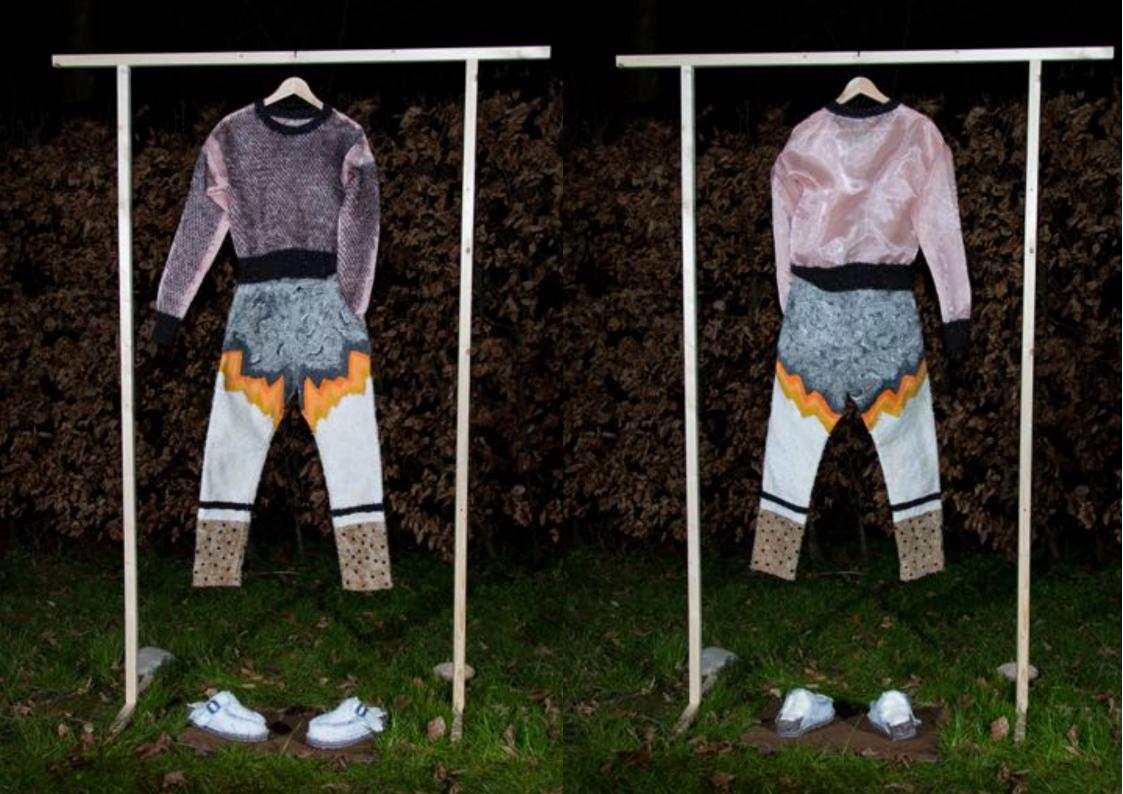

if you look closer it's quite different.

The drapery is handcrafted and made of single sewing threads stiched on a porter fabric.

The sewing thread and the porter fabric are pulling themselves out of their negligibility and implicitness.

They are going in one's own right to be the original material of the collection.

The result is FASHION.IMITATION, a collection which started with an imitation to end as an original.

"a personal homage on the everyday occurrence"



jeans t-shirt reebock athletic sneaker



# **IMITATION 1 - jeans and t-shirt**





tennis dress dr. Martens



#### **IMITATION 2 - tennis dress**





twin - Set carrot pants budapester



### **IMITATION 3 - carrot pants**





knitted pullover cigarette pants birkenstock







### **IMITATION 4 - cigarette pants**





suit jumpsuit converse chucks





#### **IMITATION 5 - the suit**





meat dress painted nails Adidas jogging sneaker





#### **IMITATION 6 - meat dress**





topless stone washed safari look





#### IMITATION 7 - naked safari





# **ORIGINAL** Chloé Look

space suit overall absolutly free



# **IMITATION Chloé - space suit**